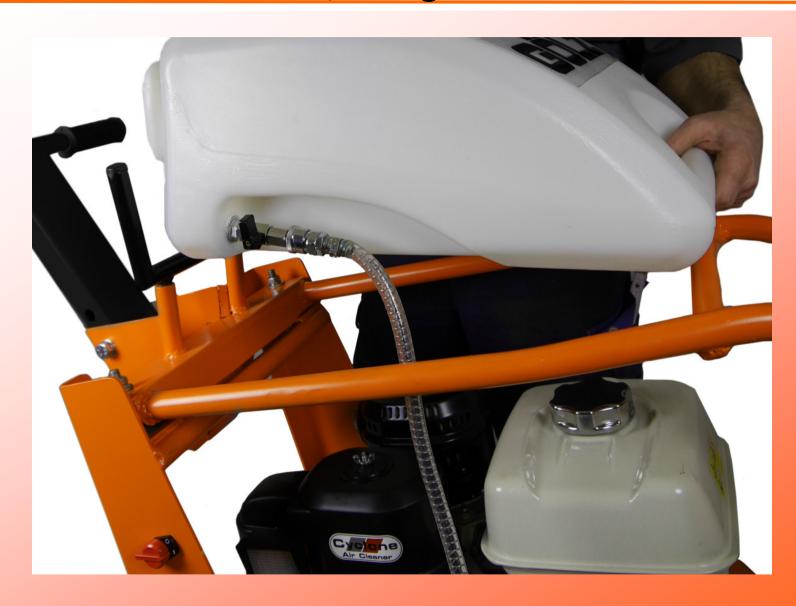

# Professional in Diamond

Floor saws

# New GÖLZ FS 170



Motor: Kohler CH440

max. blade Ø: 500mm max. cutting depth: 190mm

Watertank: 25 Liter

Weight: 120kg

- cutting depth adjustment by foot pedal
- height adjustable handlebar
- antivibration system in the chassis
- cutting depth indicator
- parking break
- lifting hook
- single v-belts

### **Benefits:**

- totally robust, designed for long life cycle
- designed also for rental business
  - galvanized base plate
  - protection frame
  - strengthened coating



### Also available with:

- HONDA GX390, 13 hk, 9,5 kW
- Electric motor, 400V, 5,5kW









# height adjustable handlebar





# adjustable cutting depth indicator









## 25 liter attachable watertank, lifting frame