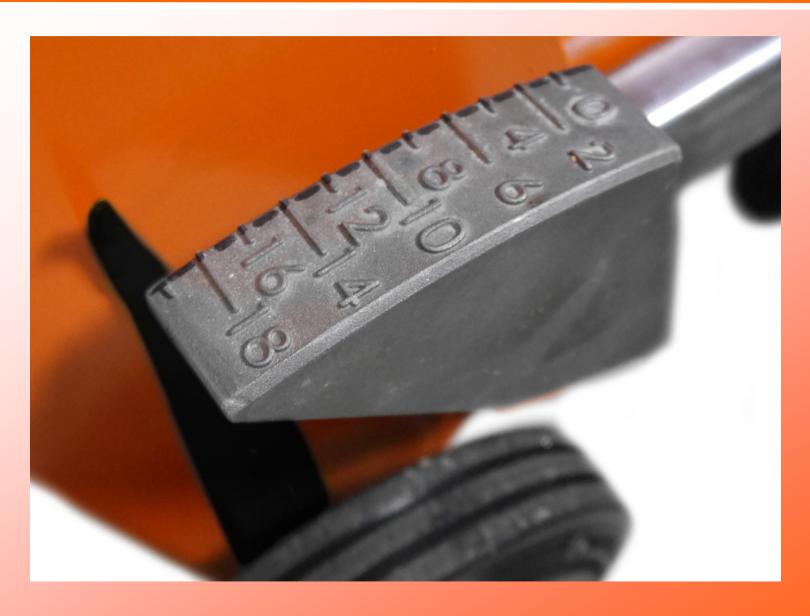

# Professional in Diamond

Floor saws

# New GÖLZ FS 170



Motor: Kohler CH440

max. blade Ø: 500mm max. cutting depth: 190mm

Watertank: 25 Liter

Weight: 120kg

- cutting depth adjustment by foot pedal
- height adjustable handlebar
- antivibration system in the chassis
- cutting depth indicator
- parking break
- lifting hook
- single v-belts

### **Benefits:**

- totally robust, designed for long life cycle
- designed also for rental business
  - galvanized base plate
  - protection frame
  - strengthened coating



### Also available with:

- HONDA GX390, 13 hk, 9,5 kW
- Electric motor, 400V, 5,5kW









# height adjustable handlebar





# adjustable cutting depth indicator









## 25 liter attachable watertank, lifting frame