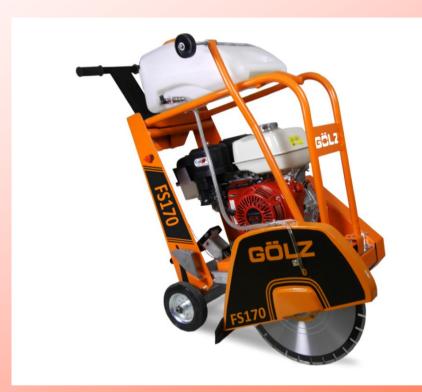

# Professional in Diamond

Floor saws

# New GÖLZ FS 170

Motor: Kohler CH440

max. blade Ø: 500mm max. cutting depth: 190mm

Watertank: 25 Liter

Weight: 120kg

- cutting depth adjustment by foot pedal
- height adjustable handlebar
- antivibration system in the chassis
- cutting depth indicator
- parking break
- lifting hook
- single v-belts

### **Benefits:**

- totally robust, designed for long life cycle
- designed also for rental business
  - galvanized base plate
  - protection frame
  - strengthened coating

### Also available with:

- HONDA GX390, 13 hk, 9,5 kW
- Electric motor, 400V, 5,5kW