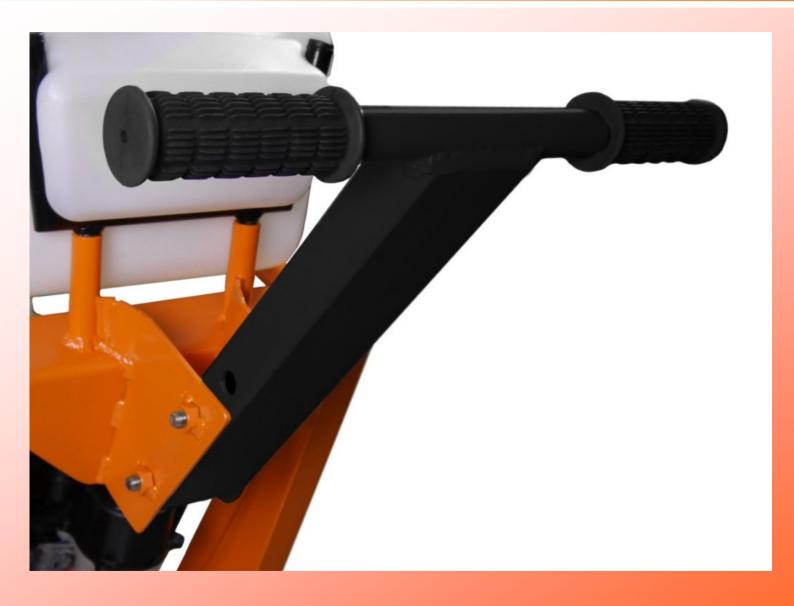

# Professional in Diamond

Floor saws

# New GÖLZ FS 170



Motor: Kohler CH440

max. blade Ø: 500mm max. cutting depth: 190mm

Watertank: 25 Liter

Weight: 120kg

- cutting depth adjustment by foot pedal
- height adjustable handlebar
- antivibration system in the chassis
- cutting depth indicator
- parking break
- lifting hook
- single v-belts

### **Benefits:**

- totally robust, designed for long life cycle
- designed also for rental business
  - galvanized base plate
  - protection frame
  - strengthened coating



### Also available with:

- HONDA GX390, 13 hk, 9,5 kW
- Electric motor, 400V, 5,5kW









# height adjustable handlebar





# adjustable cutting depth indicator









## 25 liter attachable watertank, lifting frame