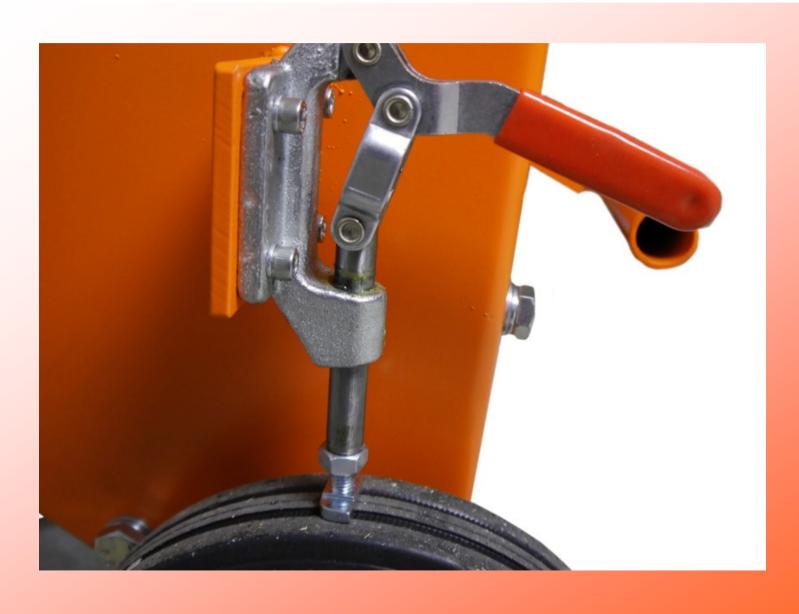

# Professional in Diamond

Floor saws

# New GÖLZ FS 170



Motor: Kohler CH440

max. blade Ø: 500mm max. cutting depth: 190mm

Watertank: 25 Liter

Weight: 120kg

- cutting depth adjustment by foot pedal
- height adjustable handlebar
- antivibration system in the chassis
- cutting depth indicator
- parking break
- lifting hook
- single v-belts

### **Benefits:**

- totally robust, designed for long life cycle
- designed also for rental business
  - galvanized base plate
  - protection frame
  - strengthened coating



### Also available with:

- HONDA GX390, 13 hk, 9,5 kW
- Electric motor, 400V, 5,5kW









# height adjustable handlebar





# adjustable cutting depth indicator









## 25 liter attachable watertank, lifting frame